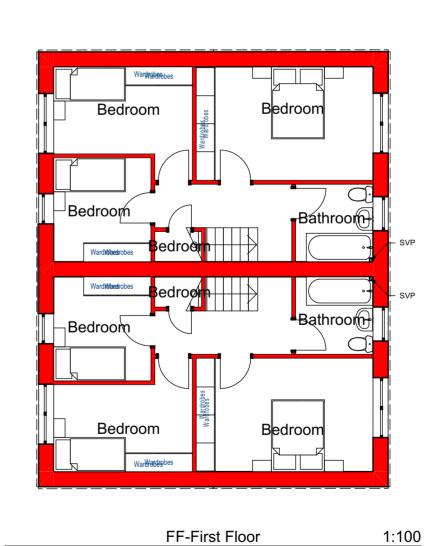

Rev: Comment: Date

Scale Issue Date

Project.
Former Abacus Day Nursery

1:2, 1:100 21/06/2022

Sheet Size Drawn NS

Units 8-9 / 17-18 - Plans and Elevations

Drawing Number / (Revision) Revison ID C

CAD file path: