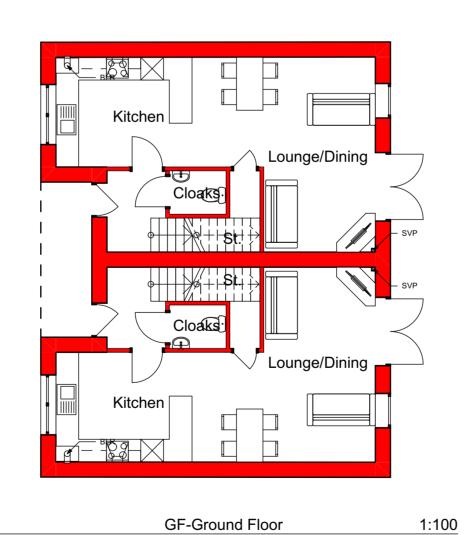

Rev: Comment: Date

Scale Issue Date

Project.
Former Abacus Day Nursery

1:2, 1:100 21/06/2022

Sheet Size Drawn NS

Units 8-9 / 17-18 - Plans and Elevations

Drawing Number / (Revision) Revison ID C

CAD file path: