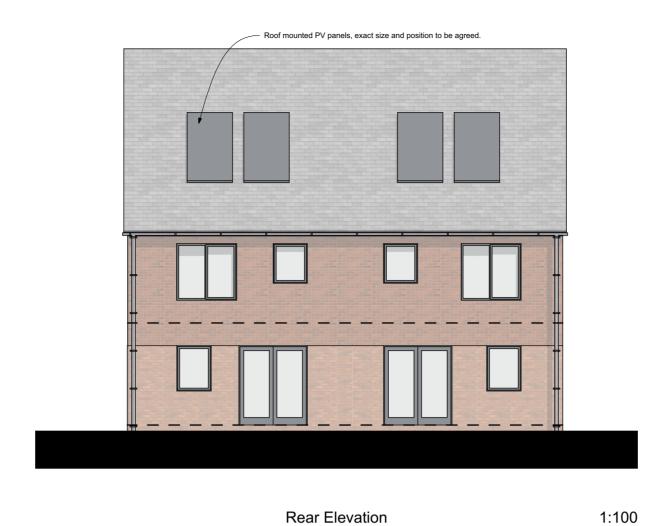

Rev: Comment: Date









Scale Issue Date

Project.
Former Abacus Day Nursery

1:2, 1:100 21/06/2022

Sheet Size Drawn NS

Units 8-9 / 17-18 - Plans and Elevations

Drawing Number / (Revision) Revison ID C

CAD file path:

X:\0 PROJECTS\4709 Novus\4709-03 Residential Development, Ketley Bank, Telford\Design \ArchiCAD\Hotlinks\4709-03 3B4P Unit 8-9,18-19.pln Copyright. Wood Goldstraw Yorath LLP.

Contractors are to check all dimensions on site and refer any discrepancies to the Architect immediately. This drawing has been prepared for planning purposes only and to the best of our knowledge the original digital document is accurate at the stated scale. However, we cannot accept liability for the accuracy of third party data (OS mappings, topographical survey information, etc) used in