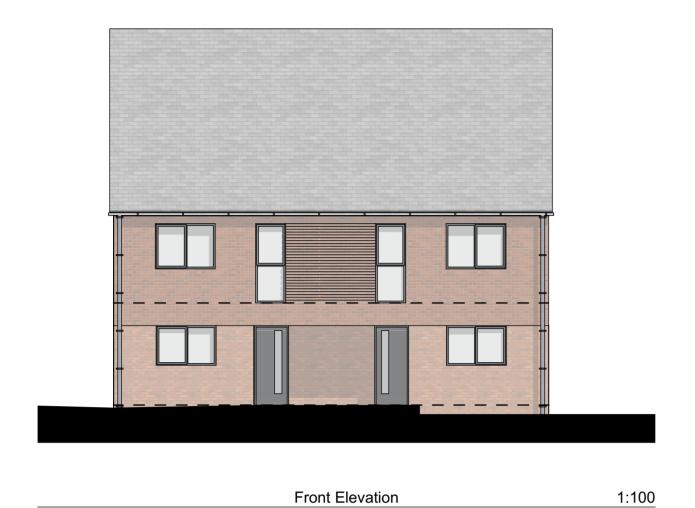

Rev: Comment: Date









Scale Issue Date

Project.
Former Abacus Day Nursery

1:2, 1:100 21/06/2022

Sheet Size Drawn NS

Units 8-9 / 17-18 - Plans and Elevations

Drawing Number / (Revision) Revison ID C

CAD file path:

X:\0 PROJECTS\4709 Novus\4709-03 Residential Development, Ketley Bank, Telford\Design \ArchiCAD\Hotlinks\4709-03 3B4P Unit 8-9,18-19.pln Copyright. Wood Goldstraw Yorath LLP.

Contractors are to check all dimensions on site and refer any discrepancies to the Architect immediately. This drawing has been prepared for planning purposes only and to the best of our knowledge the original digital document is accurate at the stated scale. However, we cannot accept liability for the accuracy of third party data (OS mappings, topographical survey information, etc) used i